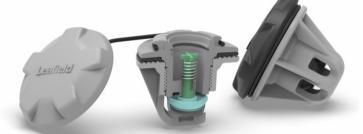

## C7 Inflation/ Deflation Valve

Registered Design

The C7 inflation and deflation valve is designed for use in demanding applications such as Military and Commercial RIBs, River Rafts and Inflatable Boats. Its stylish appearance has also won it many fans in the luxury RIB and tender market.

## C7 Key attributes and benefits:

- Smooth, low profile
- Rugged and reliable
- 100% leak tested during production
- High quality materials to ensure long life
- Smooth profile to protect fabric when deflated
- Core can be removed from the outside of the tube for cleaning
- Available in grey or black
- Cap works as a second seal
- Caps are available in grey, black, white or yellow
- Company Brand can be added to the cap
- Smooth, snag free cap