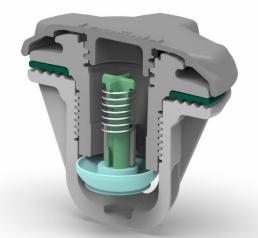

## C7 Inflation/ Deflation Valve

Registered Design

The C7 inflation and deflation valve is designed for use in demanding applications such as Military and Commercial RIBs, River Rafts and Inflatable Boats. Its stylish appearance has also won it many fans in the luxury RIB and tender market.

## C7 Key attributes and benefits:

- Smooth, low profile
- Rugged and reliable
- 100% leak tested during production
- High quality materials to ensure long life
- Smooth profile to protect fabric when deflated
- Core can be removed from the outside of the tube for cleaning
- Available in grey or black
- Cap works as a second seal
- Caps are available in grey, black, white or yellow
- Company Brand can be added to the cap
- Smooth, snag free cap