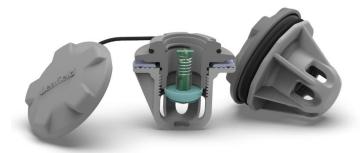

## C7 Key attributes and benefits:

- Smooth, low profile.
- · Extremely rugged and reliable.
- 100% leak tested during production.
- Quality materials to ensure long life.
- Smooth external profile to protect fabric when deflated.

- · Cap acts as a secondary seal.
- Core can be removed from the outside of the tube.
- Available in grey or black.
- Caps are available in grey, black, white or yellow.
- Company logo can be placed on the cap, subject to a minimum quantity and tooling charge.