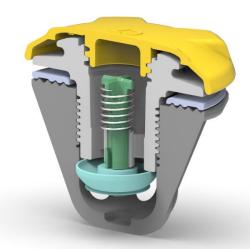

## C7 Key attributes and benefits:

- Smooth, low profile.
- · Extremely rugged and reliable.
- 100% leak tested during production.
- Quality materials to ensure long life.
- Smooth external profile to protect fabric when deflated.

- · Cap acts as a secondary seal.
- Core can be removed from the outside of the tube.
- Available in grey or black.
- Caps are available in grey, black, white or yellow.
- Company logo can be placed on the cap, subject to a minimum quantity and tooling charge.