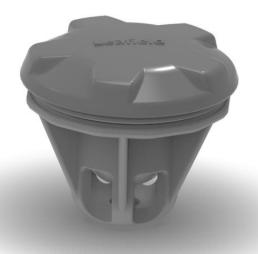

## **C7 Inflation/ Deflation Valve**

Registered Design

The C7 inflation and deflation valve is designed for use in demanding applications such as Military and Commercial RIBs, River Rafts and Inflatable Boats.

## C7 Key attributes and benefits:

- Smooth, low profile.
- · Extremely rugged and reliable.
- 100% leak tested during production.
- Quality materials to ensure long life.
- Smooth external profile to protect fabric when deflated.

- · Cap acts as a secondary seal.
- Core can be removed from the outside of the tube.
- Available in grey or black.
- Caps are available in grey, black, white or yellow.
- Company logo can be placed on the cap, subject to a minimum quantity and tooling charge.